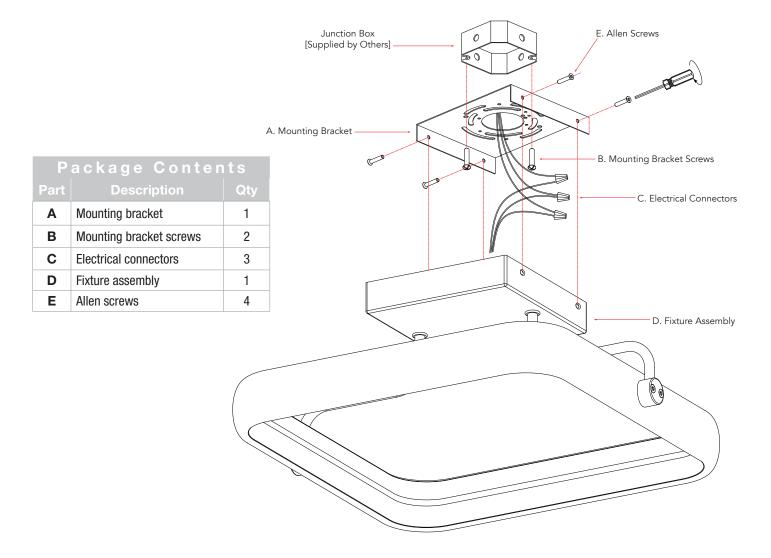

### Installing the fixture

please ensure the electrical breaker is in the Off position before commencing

- Attach the Mounting bracket (A) to the Junction box [Supplied by others] using the Mounting bracket screws (B).
- Connect the supply wires to the fixture wires using the supplied electrical wire connectors (C). White supply wire to the White fixture wire, Black supply wire to Black fixture wire and the ground Bare Copper or Green wire to the Green fixture wire. Once the electrical wire connectors are securely fastened it is recommended to tape these connectors with electrical tape.
- Secure the Fixture assembly (D) to the Mounting bracket (A) using the Allen screws (E).
- Switch on the electrical breaker switch and your new fixture is ready for many years of trouble free use.